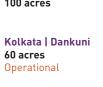

## Chennai | Periyapalayam

120 acres

Developed: 1.2 million sq ft Under devt: 1.4 million sq ft Operational