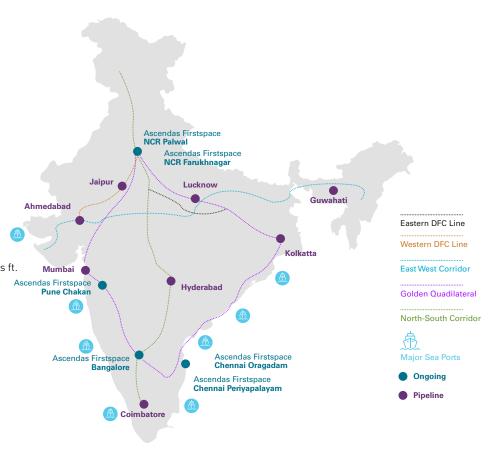

Ascendas-Firstspace plans to build a network of logistic and industrial parks in the key strategic logistics nodes and manufacturing clusters across India.

Over 530 acres of land and 12 million sq ft of 'Grade A' Logistics Space at various stages of development across key markets

## Chennai | Oragadam

150 acres

Potential: 6 million sq ft Phase I & II: Delivered Phase III: Under development

Operational

## Chennai | Periyapalayam

120 acres

Developed: 1.2 million sq ft Under devt: 1.4 million sq ft Operational

#### NCR | Palwal 50.5 acres

Potential: 1 million s ft. Phase-I delivery: Q2, 2021

### NCR Farukhnagar

Potential: 3.4 million sq ft Phase I delivery 2 2022

#### Pune | Chakan

30 acres

Potential: 0.65 million s ft.

Ahmedabad | GIDC 44 acres