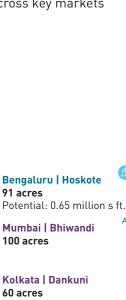

#### Pune | Chakan

30 acres

Potential: 0.65 million s ft.

Ahmedabad | GIDC 44 acres